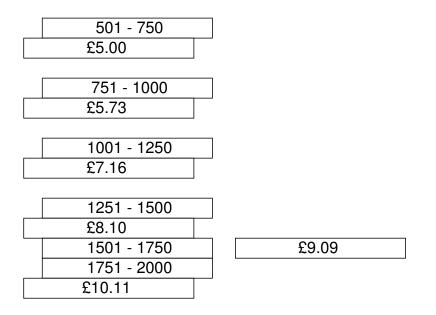

# **United Kingdom Delivery Rates**

Weight Category

leight of consignment measured in grams

Postage & Packaging

Royal Mail Reported Signed-For; First Class Delivery

| 0 - 100   |
|-----------|
| £3.37     |
|           |
| 101 - 250 |
| £3.73     |
|           |
| 251 - 500 |
| £4.30     |

For consigments weighing greater than 2kg; prices will be charged at Royal Mail First Class Recorded Signed-For rates; plus a token amount for packaging.

For bulk orders, (i.e. greater than 20kgs), please contact us at info@onlinepestsolutions.co.uk.